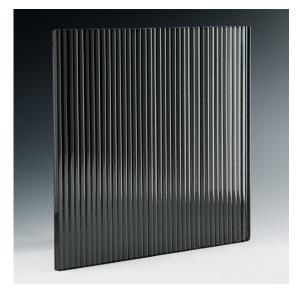

## PRODUCT INFORMATION

Fluted Black Silvered Architectural Cast Glass, part of Nathan Allan's exclusive Freeform Series, is the first "texture less" kiln formed glass in our industry. Inspired by ancestral Architecture, Fluted Black Silvered is one of many linear designs, newly created by Nathan Allan. Freeforming Flutes are created within this design, each at 1/4" (6mm) wide. Each flute is separated by a thin, textured, continuous crease. The 3D convex surface of each flute provides a unique, contrasting privacy within the elegant linear design. This Classic Architectural pattern is once again bringing life to historical designs.