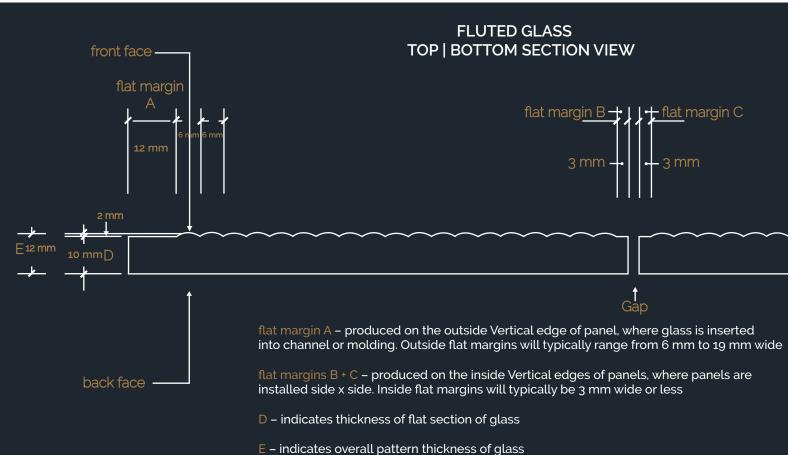

## FLUTED GLASS PROFILE, SECTION VIEW

(Please note that the pattern thickness depth can vary slightly, from 1mm to 2mm, on some panels)