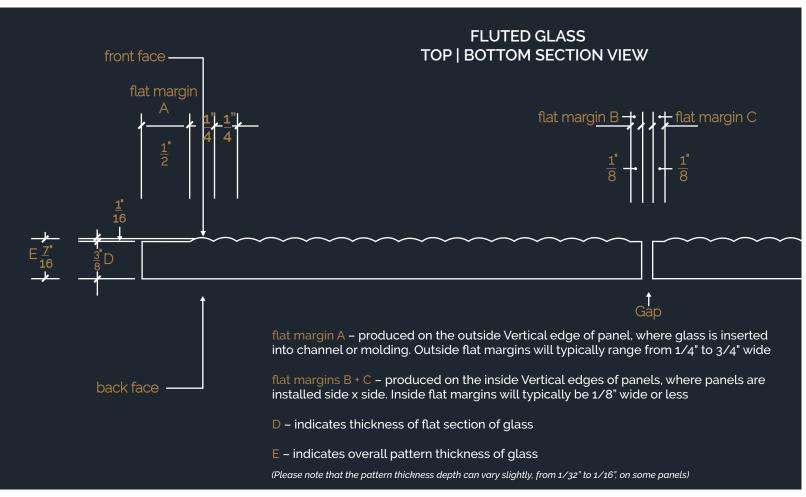

## FLUTED GLASS PROFILE, SECTION VIEW

(Please note that the pattern thickness depth can vary slightly, from 1mm to 2mm, on some panels)