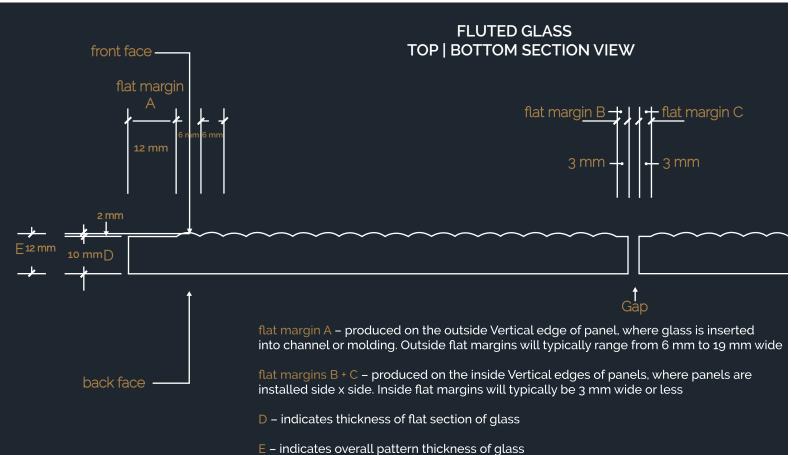

/3" Class 4'0 x 0'0 (13p

| STANDARD MAXIMUM PANEL SIZE -Double layers of laminated glass | 1/2" Glass – 4'0 x 9'0 (12mm glass – 1219mm x 2743mm)<br>5/8" Glass – 5'0 x 10'0 (15mm glass – 1524mm x 3048mm)                                                                                          |               |               |  |  |
|---------------------------------------------------------------|----------------------------------------------------------------------------------------------------------------------------------------------------------------------------------------------------------|---------------|---------------|--|--|
| PANEL THICKNESS                                               | 1/4"<br>6 MM                                                                                                                                                                                             | 3/8"<br>10 MM | 1/2"<br>12 MM |  |  |
|                                                               |                                                                                                                                                                                                          | 20            |               |  |  |
| Clear                                                         | •                                                                                                                                                                                                        | •             | •             |  |  |
| Low Iron                                                      | •                                                                                                                                                                                                        | •             | •             |  |  |
| Black                                                         | •                                                                                                                                                                                                        | •             | •             |  |  |
| Bronze                                                        | •                                                                                                                                                                                                        | •             | •             |  |  |
| Laminated Glass                                               | 5/8" to 3/4" (15mm, 19mm)                                                                                                                                                                                |               |               |  |  |
| Edgework                                                      | Machine flat polished                                                                                                                                                                                    |               |               |  |  |
| Safety                                                        | Tempered, Laminated                                                                                                                                                                                      |               |               |  |  |
| Cleaning                                                      | Our glass products can be cleaned with liquid cleaners and paper towels, or soft clothes. Liquid cleaners with out ammonia will help reduce streaks on the glass. Avoid all abrasive cleaning materials. |               |               |  |  |
| Flat Margins                                                  | Outside Vertical Edges – from 1/4" to 3/4" (6mm to 19mm).<br>Interior Vertical Edges – 1/8" to 1/4" (4mm to 6mm).<br>Top & Bottom Edges – 1/4" to 3/4" (6mm to 19mm)                                     |               |               |  |  |
| Pattern Details                                               | Individual Flutes are 1/4" (6mm) wide. Back surface is flat. Flutes can run in vertical or horizontal direction.                                                                                         |               |               |  |  |

## FLUTED GLASS PROFILE, SECTION VIEW

(Please note that the pattern thickness depth can vary slightly, from 1mm to 2mm, on some panels)