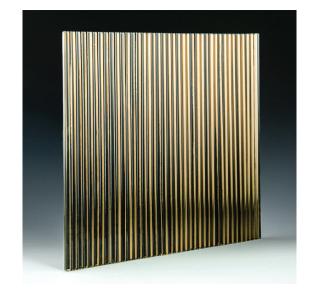

## PRODUCT INFORMATION

Fluted Bronze Silvered Architectural Cast Glass, part of Nathan Allan's exclusive Freeform Series, is the first "texture less" kiln formed glass in our industry. Inspired by ancestral Architecture, Fluted Bronze Silvered is one of many linear designs, newly created by Nathan Allan. Freeforming Flutes are created within this design, each at 1/4" (6mm) wide. Each flute is separated by a thin, textured, continuous crease. The 3D convex surface of each flute provides a unique, contrasting privacy within the elegant linear design. This Classic Architectural pattern is once again bringing life to historical designs.