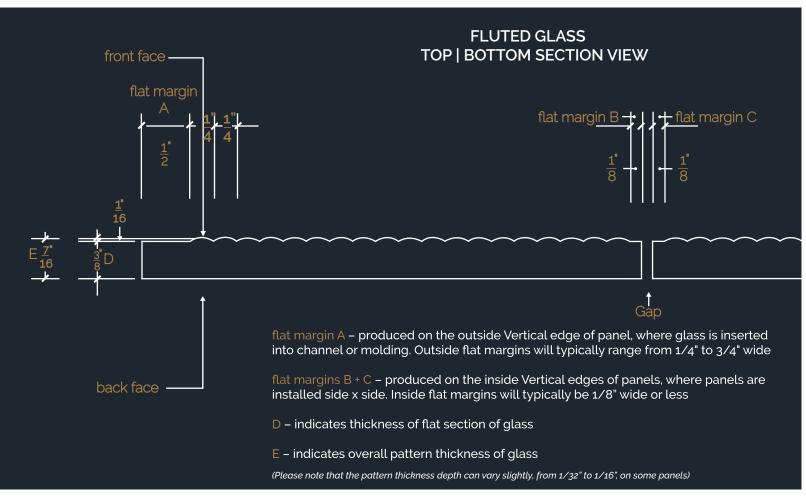

/3" Class 4'0 x 0'0 (13p

| STANDARD MAXIMUM PANEL SIZE -Double layers of laminated glass | 1/2" Glass – 4'0 x 9'0 (12mm glass – 1219mm x 2743mm)<br>5/8" Glass – 5'0 x 10'0 (15mm glass – 1524mm x 3048mm)                                                                                          |               |               |  |  |
|---------------------------------------------------------------|----------------------------------------------------------------------------------------------------------------------------------------------------------------------------------------------------------|---------------|---------------|--|--|
| PANEL THICKNESS                                               | 1/4"<br>6 MM                                                                                                                                                                                             | 3/8"<br>10 MM | 1/2"<br>12 MM |  |  |
|                                                               |                                                                                                                                                                                                          | 20            |               |  |  |
| Clear                                                         | •                                                                                                                                                                                                        | •             | •             |  |  |
| Low Iron                                                      | •                                                                                                                                                                                                        | •             | •             |  |  |
| Black                                                         | •                                                                                                                                                                                                        | •             | •             |  |  |
| Bronze                                                        | •                                                                                                                                                                                                        | •             | •             |  |  |
| Laminated Glass                                               | 5/8" to 3/4" (15mm, 19mm)                                                                                                                                                                                |               |               |  |  |
| Edgework                                                      | Machine flat polished                                                                                                                                                                                    |               |               |  |  |
| Safety                                                        | Tempered, Laminated                                                                                                                                                                                      |               |               |  |  |
| Cleaning                                                      | Our glass products can be cleaned with liquid cleaners and paper towels, or soft clothes. Liquid cleaners with out ammonia will help reduce streaks on the glass. Avoid all abrasive cleaning materials. |               |               |  |  |
| Flat Margins                                                  | Outside Vertical Edges – from 1/4" to 3/4" (6mm to 19mm).<br>Interior Vertical Edges – 1/8" to 1/4" (4mm to 6mm).<br>Top & Bottom Edges – 1/4" to 3/4" (6mm to 19mm)                                     |               |               |  |  |
| Pattern Details                                               | Individual Flutes are 1/4" (6mm) wide. Back surface is flat. Flutes can run in vertical or horizontal direction.                                                                                         |               |               |  |  |

## FLUTED GLASS PROFILE, SECTION VIEW

(Please note that the pattern thickness depth can vary slightly, from 1mm to 2mm, on some panels)