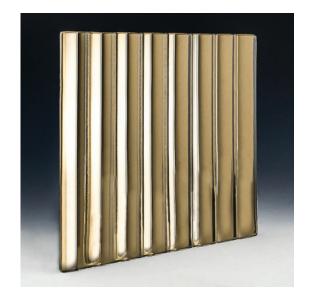

## PRODUCT INFORMATION

Cathedral Bronze Silvered Glass, part of Nathan Allan's exclusive Freeform Series, is exciting, new, and the first "texture less" kiln formed glass in our industry. Designed for architects and interior designers who prefer a structured linear glass pattern for their projects. Our Cathedral Bronze Silvered texture has tight, 1.5" (38mm) wide, protruding Convex shaped flutes. The protruding pattern creates a 3D surface effect. Illuminating this 3D effect is the Silvered (Mirror) finish applied to the back surface. The Silvered finish reflects light and highlights the Cathedral Bronze Silvered texture to another level. Ideal for all cladding applications where the glass can be pressed against another wall surface, to hide or block the surface. A perfect application for our Cathedral Bronze Silvered Glass is the back wall of any hotel registration area or entrance lobby. Also, apply our Silvered glass options to make a simple column become bold and vibrant.