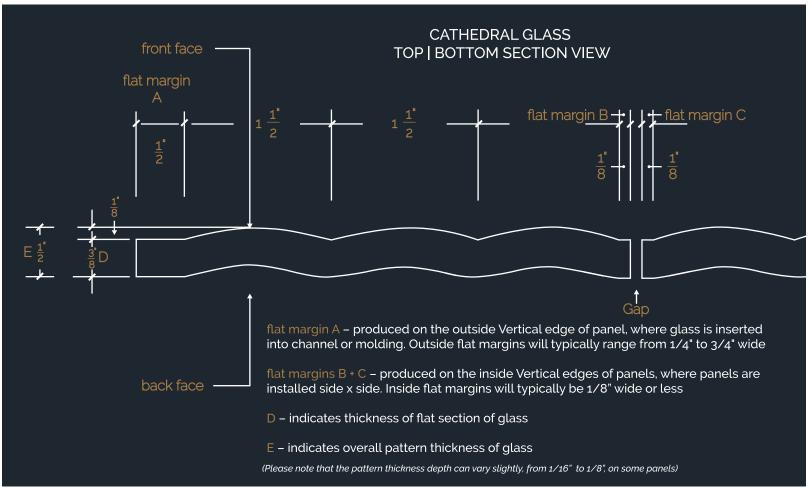

up to 5'0 x 10'0 (1500mm x 3000mm) – Extra Charges Apply

Concave shape. Individual flutes are 1.5" (38mm) wide.

| STANDARD MAXIMUM PANEL SIZE –Double layers of laminated glass | 1/2" Glass – 4'0 x 9'0   (12mm glass – 1219mm x 2743mm)<br>5/8" Glass – 5'0 x 10'0 (15mm glass – 1524mm x 3048mm)                                                                                                                         |              |
|---------------------------------------------------------------|-------------------------------------------------------------------------------------------------------------------------------------------------------------------------------------------------------------------------------------------|--------------|
| PANEL THICKNESS                                               | 0                                                                                                                                                                                                                                         | 1/2"<br>2 MM |
| Clear                                                         |                                                                                                                                                                                                                                           | •            |
| Low Iron                                                      | •                                                                                                                                                                                                                                         | •            |
| Black                                                         | •                                                                                                                                                                                                                                         |              |
| Bronze                                                        | •                                                                                                                                                                                                                                         | •            |
| Edgework                                                      | Machine flat                                                                                                                                                                                                                              | polished     |
| Safety                                                        | Tempered, Laminated                                                                                                                                                                                                                       |              |
| Cleaning                                                      | Our glass products can be cleaned with liquid cleaners and paper towels, or soft clothes. Liquid cleaners with out ammonia will help reduce streaks on the glass. Avoid all abrasive cleaning materials.                                  |              |
| Flat Margins                                                  | Outside Vertical Edges – from 1/4" to 3/4" (6mm to 19mm).<br>Interior Vertical Edges – 1/8" to 1/4" (4mm to 6mm)                                                                                                                          |              |
| Pattern Details                                               | If using 3/8" (10mm) thick flat glass, after pattern is formed, overall pattern thickness increases to 5/8"(15mm). Pattern thickness may vary , so allow 1/16" (2mm) variance. Front surface has a Convex shape, while back surface has a |              |

## CATHEDRAL GLASS PROFILE, SECTION VIEW

(Please note that the pattern thickness depth can vary slightly, from 2mm to 4mm, on some panels)