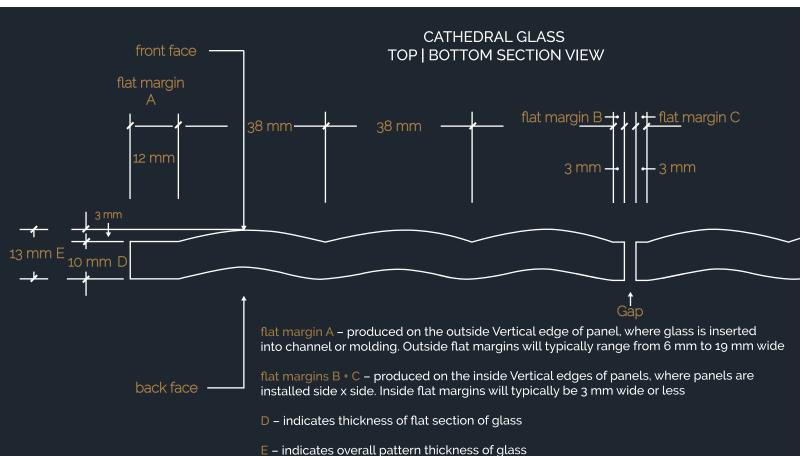

up to 5'0 x 10'0 (1500mm x 3000mm) – Extra Charges Apply

Concave shape. Individual flutes are 1.5" (38mm) wide.

| STANDARD MAXIMUM PANEL SIZE –Double layers of laminated glass | 1/2" Glass – 4'0 x 9'0   (12mm glass – 1219mm x 2743mm)<br>5/8" Glass – 5'0 x 10'0 (15mm glass – 1524mm x 3048mm)                                                                                                                         |              |
|---------------------------------------------------------------|-------------------------------------------------------------------------------------------------------------------------------------------------------------------------------------------------------------------------------------------|--------------|
| PANEL THICKNESS                                               | 0                                                                                                                                                                                                                                         | 1/2"<br>2 MM |
| Clear                                                         |                                                                                                                                                                                                                                           | •            |
| Low Iron                                                      | •                                                                                                                                                                                                                                         | •            |
| Black                                                         | •                                                                                                                                                                                                                                         |              |
| Bronze                                                        | •                                                                                                                                                                                                                                         | •            |
| Edgework                                                      | Machine flat                                                                                                                                                                                                                              | polished     |
| Safety                                                        | Tempered, Laminated                                                                                                                                                                                                                       |              |
| Cleaning                                                      | Our glass products can be cleaned with liquid cleaners and paper towels, or soft clothes. Liquid cleaners with out ammonia will help reduce streaks on the glass. Avoid all abrasive cleaning materials.                                  |              |
| Flat Margins                                                  | Outside Vertical Edges – from 1/4" to 3/4" (6mm to 19mm).<br>Interior Vertical Edges – 1/8" to 1/4" (4mm to 6mm)                                                                                                                          |              |
| Pattern Details                                               | If using 3/8" (10mm) thick flat glass, after pattern is formed, overall pattern thickness increases to 5/8"(15mm). Pattern thickness may vary , so allow 1/16" (2mm) variance. Front surface has a Convex shape, while back surface has a |              |

## CATHEDRAL GLASS PROFILE, SECTION VIEW

(Please note that the pattern thickness depth can vary slightly, from 2mm to 4mm, on some panels)