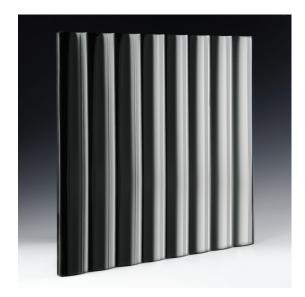

## PRODUCT INFORMATION

Cathedral Black Silvered Glass, part of Nathan Allan's exclusive Freeform Series, is exciting, new, and the first "texture less" kiln formed glass in our industry. Designed for architects and interior designers who prefer a structured linear glass pattern for their projects. Our Cathedral Black Silvered texture has 1.5" (38mm) wide, protruding Convex shaped flutes. The protruding pattern creates a 3D surface effect. Illuminating this 3D effect is the Silvered (Mirror) finish applied to the back surface. The Silvered finish reflects light and highlights the Cathedral Black Silvered texture to another level. Ideal for all cladding applications where the glass can be pressed against another wall surface, to hide or block the surface. A perfect application for our Cathedral Black Silvered Glass is the back wall of any hotel registration area or entrance lobby. Also, apply our Silvered glass options to make a simple column become bold and vibrant.