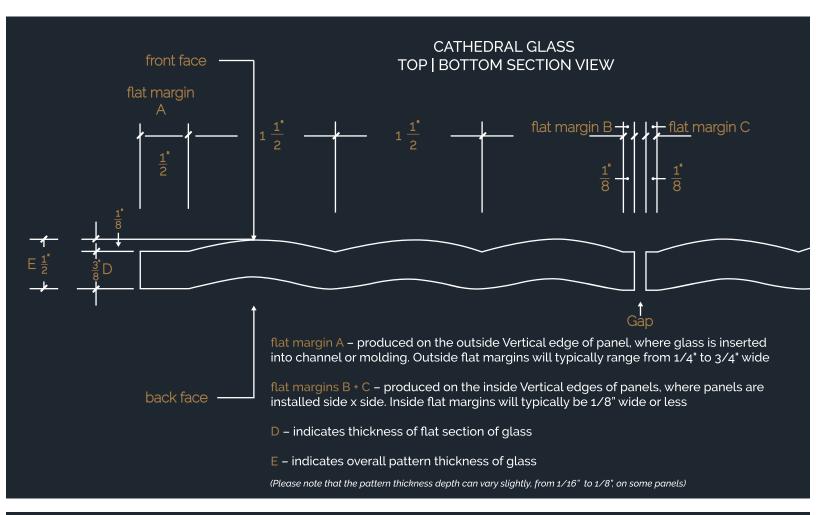

## CATHEDRAL GLASS PROFILE, SECTION VIEW

| STANDARD MAXIMUM PANEL SIZE<br>–Double layers of laminated glass | 1/2" Glass – 4'0 x 9'0   (12mm glass – 1219mm x 2743mm)<br>5/8" Glass – 5'0 x 10'0 (15mm glass – 1524mm x 3048mm)                                                                                                                                                                                |
|------------------------------------------------------------------|--------------------------------------------------------------------------------------------------------------------------------------------------------------------------------------------------------------------------------------------------------------------------------------------------|
| PANEL THICKNESS                                                  | 3/8" 1/2"<br>10 MM 12 MM                                                                                                                                                                                                                                                                         |
| Clear                                                            |                                                                                                                                                                                                                                                                                                  |
| Low Iron                                                         | · ·                                                                                                                                                                                                                                                                                              |
| Black                                                            | · ·                                                                                                                                                                                                                                                                                              |
| Bronze                                                           | · ·                                                                                                                                                                                                                                                                                              |
| Edgework                                                         | Machine flat polished                                                                                                                                                                                                                                                                            |
| Safety                                                           | Tempered, Laminated                                                                                                                                                                                                                                                                              |
| Cleaning                                                         | Our glass products can be cleaned with liquid cleaners and paper<br>towels, or soft clothes. Liquid cleaners with out ammonia will help<br>reduce streaks on the glass. Avoid all abrasive cleaning materials.                                                                                   |
| Flat Margins                                                     | Outside Vertical Edges – from 1/4″ to 3/4″ (6mm to 19mm).<br>Interior Vertical Edges – 1/8″ to 1/4″ (4mm to 6mm)                                                                                                                                                                                 |
| Pattern Details                                                  | If using 3/8" (10mm) thick flat glass, after pattern is formed, overall pattern thickness increases to 5/8"(15mm). Pattern thickness may vary , so allow 1/16" (2mm) variance. Front surface has a Convex shape, while back surface has a Concave shape. Individual flutes are 1.5" (38mm) wide. |