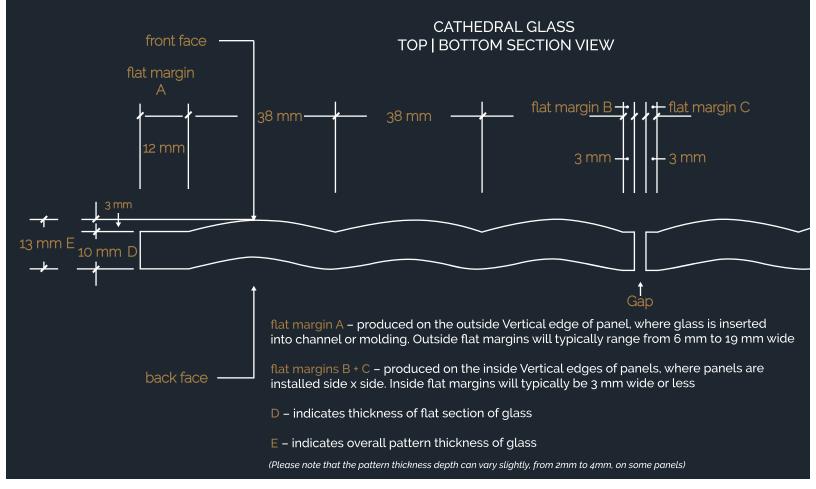

## CATHEDRAL GLASS PROFILE, SECTION VIEW

| STANDARD MAXIMUM PANEL SIZE<br>–Double layers of laminated glass | 1/2" Glass – 4'0 x 9'0   (12mm glass – 1219mm x 2743mm)<br>5/8" Glass – 5'0 x 10'0 (15mm glass – 1524mm x 3048mm)                                                                                                                                                                                |
|------------------------------------------------------------------|--------------------------------------------------------------------------------------------------------------------------------------------------------------------------------------------------------------------------------------------------------------------------------------------------|
| PANEL THICKNESS                                                  | 3/8" 1/2"<br>10 MM 12 MM                                                                                                                                                                                                                                                                         |
| Clear                                                            |                                                                                                                                                                                                                                                                                                  |
| Low Iron                                                         | · ·                                                                                                                                                                                                                                                                                              |
| Black                                                            | · ·                                                                                                                                                                                                                                                                                              |
| Bronze                                                           | · ·                                                                                                                                                                                                                                                                                              |
| Edgework                                                         | Machine flat polished                                                                                                                                                                                                                                                                            |
| Safety                                                           | Tempered, Laminated                                                                                                                                                                                                                                                                              |
| Cleaning                                                         | Our glass products can be cleaned with liquid cleaners and paper<br>towels, or soft clothes. Liquid cleaners with out ammonia will help<br>reduce streaks on the glass. Avoid all abrasive cleaning materials.                                                                                   |
| Flat Margins                                                     | Outside Vertical Edges – from 1/4″ to 3/4″ (6mm to 19mm).<br>Interior Vertical Edges – 1/8″ to 1/4″ (4mm to 6mm)                                                                                                                                                                                 |
| Pattern Details                                                  | If using 3/8" (10mm) thick flat glass, after pattern is formed, overall pattern thickness increases to 5/8"(15mm). Pattern thickness may vary , so allow 1/16" (2mm) variance. Front surface has a Convex shape, while back surface has a Concave shape. Individual flutes are 1.5" (38mm) wide. |