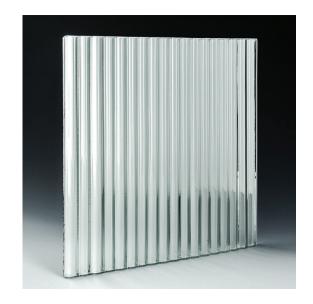

## PRODUCT INFORMATION

Channel Low Iron Silvered Glass, part of Nathan Allan's exclusive Freeform Series, is exciting, new, and the first "texture less" kiln formed glass in our industry. Designed for architects and interior designers who prefer a structured linear glass pattern for their projects. Our Channel Low Iron Silvered texture has tight, 5/8" (15mm) wide, protruding Convex shaped flutes. The protruding pattern creates a 3D surface effect. Illuminating this 3D effect is the Silvered (Mirror) finish applied to the back surface. The Channel Low Iron Silvered finish reflects light and highlights the Fluted texture to another level. Ideal for all cladding applications where the glass can be pressed against another wall surface, to hide or block the surface. A perfect application for our Channel Low Iron Silvered glass is the back wall of any hotel registration area or entrance lobby. Also, apply our Silvered glass options to make a simple column become bold and vibrant.