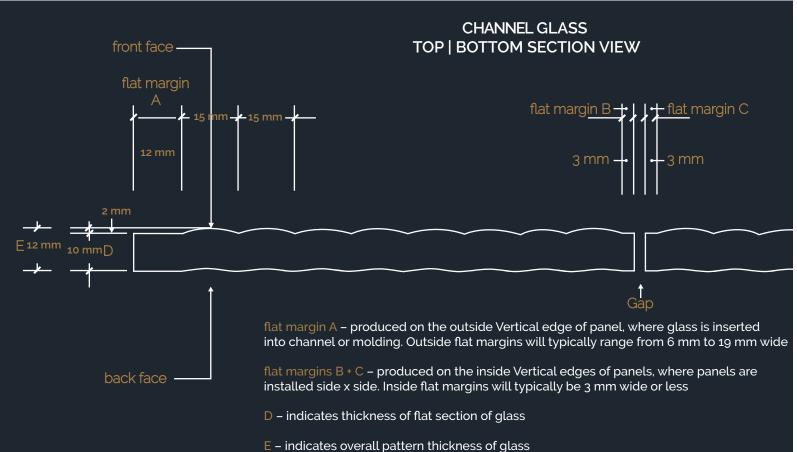

## CHANNEL GLASS PROFILE, SECTION VIEW

(Please note that the pattern thickness depth can vary slightly, from 1mm to 2mm, on some panels)