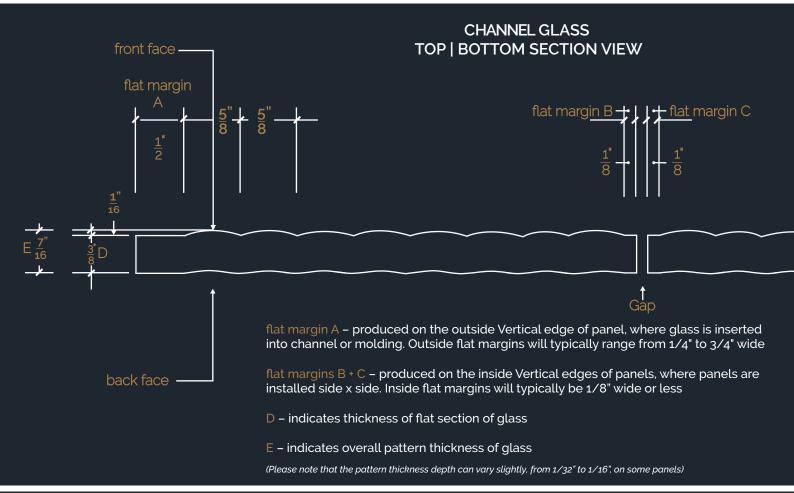

## CHANNEL GLASS PROFILE, SECTION VIEW

(Please note that the pattern thickness depth can vary slightly, from 1mm to 2mm, on some panels)