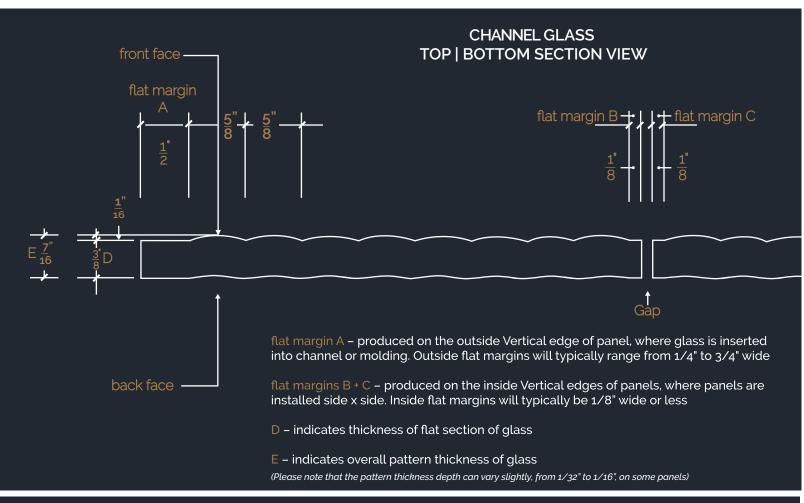

## CHANNEL GLASS PROFILE, SECTION VIEW

E – indicates overall pattern thickness of glass

(Please note that the pattern thickness depth can vary slightly, from 1mm to 2mm, on some panels)