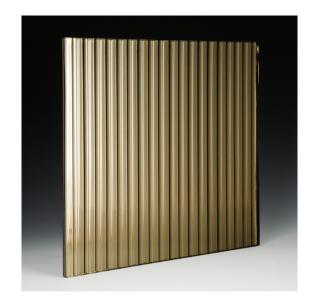

## PRODUCT INFORMATION

Channel Bronze Silvered Glass, part of Nathan Allan's exclusive Freeform Series, is exciting, new, and the first "texture less" kiln formed glass in our industry. Designed for architects and interior designers who prefer a structured linear glass pattern for their projects. Our Channel Bronze Silvered texture has tight, 5/8" (15mm) wide, protruding Convex shaped flutes. The protruding pattern creates a 3D surface effect. Illuminating this 3D effect is the Silvered (Mirror) finish applied to the back surface. The Channel Bronze Silvered finish reflects light and highlights the Fluted texture to another level. Ideal for all cladding applications where the glass can be pressed against another wall surface, to hide or block the surface. A perfect application for our Channel Bronze Silvered glass is the back wall of any hotel registration area or entrance lobby. Also, apply our Silvered glass options to make a simple column become bold and vibrant.