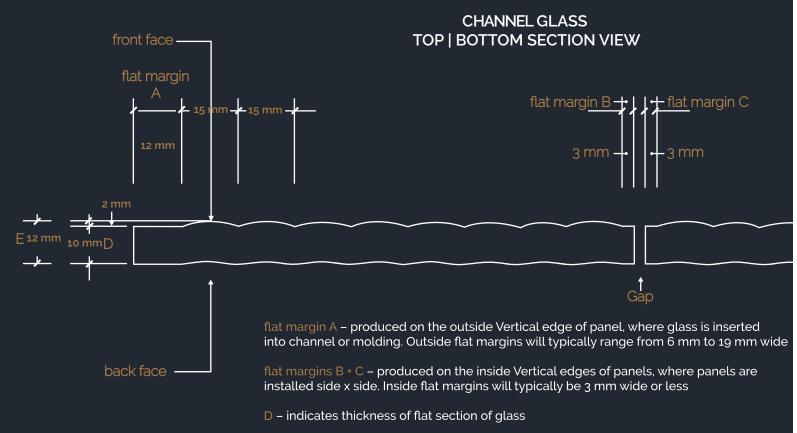

## CHANNEL GLASS PROFILE, SECTION VIEW

E – indicates overall pattern thickness of glass

(Please note that the pattern thickness depth can vary slightly, from 1mm to 2mm, on some panels)