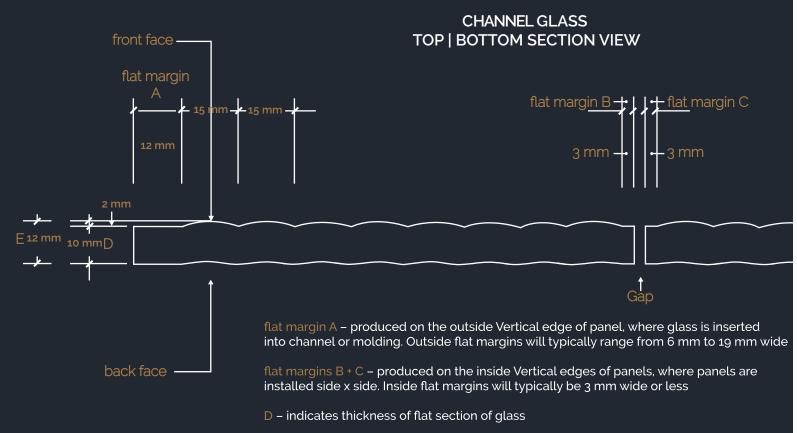

STANDARD MAXIMUM PANEL SIZE

1/2" Glass - 4'0 x 9'0 (12mm glass - 1219mm x 2743mm)

| -Double layers of laminated glass | 5/8" Glass – 5'0 x 10'0 (15mm glass – 1524mm x 3048mm)                                                                                                                                                   |               |               |  |
|-----------------------------------|----------------------------------------------------------------------------------------------------------------------------------------------------------------------------------------------------------|---------------|---------------|--|
| PANEL THICKNESS                   | 1/4"<br>6 MM                                                                                                                                                                                             | 3/8"<br>10 MM | 1/2"<br>12 MM |  |
| Clear                             | •                                                                                                                                                                                                        | •             | •             |  |
| Low Iron                          | •                                                                                                                                                                                                        | •             | •             |  |
| Black                             | •                                                                                                                                                                                                        | •             | •             |  |
| Bronze                            | •                                                                                                                                                                                                        | •             | •             |  |
| Edgework                          | Machine flat polished                                                                                                                                                                                    |               |               |  |
| Safety                            | Tempered, Laminated                                                                                                                                                                                      |               |               |  |
| Cleaning                          | Our glass products can be cleaned with liquid cleaners and paper towels, or soft clothes. Liquid cleaners with out ammonia will help reduce streaks on the glass. Avoid all abrasive cleaning materials. |               |               |  |
| Flat Margins                      | Outside Vertical Edges – from 1/4" to 3/4" (6mm to 19mm).<br>Interior Vertical Edges – 1/8" to 1/4" (4mm to 6mm).<br>Top & Bottom Edges – 1/4" to 3/4" (6mm to 19mm)                                     |               |               |  |
| Pattern Details                   | Individual Flutes are 5/8" (15mm) wide. Back surface is flat.<br>Flutes can run in vertical or horizontal direction.                                                                                     |               |               |  |

## CHANNEL GLASS PROFILE, SECTION VIEW

E – indicates overall pattern thickness of glass

(Please note that the pattern thickness depth can vary slightly, from 1mm to 2mm, on some panels)