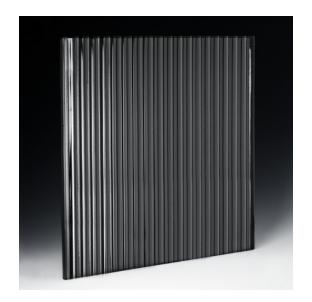

## PRODUCT INFORMATION

Channel Black Silvered Glass, part of Nathan Allan's exclusive Freeform Series, is exciting, new, and the first "texture less" kiln formed glass in our industry. Designed for architects and interior designers who prefer a structured linear glass pattern for their projects. Our Channel Black Silvered texture has tight, 5/8" (15mm) wide, protruding Convex shaped flutes. The protruding pattern creates a 3D surface effect. Illuminating this 3D effect is the Silvered (Mirror) finish applied to the back surface. The Channel Black Silvered finish reflects light and highlights the Fluted texture to another level. Ideal for all cladding applications where the glass can be pressed against another wall surface, to hide or block the surface. Ideal applications for our Channel Black Silvered glass are back walls of hotel registration areas or entrance lobbies, and bar cabinet fronts. Also, apply our Silvered glass to make a simple column become bold and vibrant.

STANDARD MAXIMUM PANEL SIZE

1/2" Glass - 4'0 x 9'0 (12mm glass - 1219mm x 2743mm)

| -Double layers of laminated glass | 5/8" Glass – 5'0 x 10'0 (15mm glass – 1524mm x 3048mm)                                                                                                                                                   |               |               |  |
|-----------------------------------|----------------------------------------------------------------------------------------------------------------------------------------------------------------------------------------------------------|---------------|---------------|--|
| PANEL THICKNESS                   | 1/4"<br>6 MM                                                                                                                                                                                             | 3/8"<br>10 MM | 1/2"<br>12 MM |  |
| Clear                             | •                                                                                                                                                                                                        | •             | •             |  |
| Low Iron                          | •                                                                                                                                                                                                        | •             | •             |  |
| Black                             | •                                                                                                                                                                                                        | •             | •             |  |
| Bronze                            | •                                                                                                                                                                                                        | •             | •             |  |
| Edgework                          | Machine flat polished                                                                                                                                                                                    |               |               |  |
| Safety                            | Tempered, Laminated                                                                                                                                                                                      |               |               |  |
| Cleaning                          | Our glass products can be cleaned with liquid cleaners and paper towels, or soft clothes. Liquid cleaners with out ammonia will help reduce streaks on the glass. Avoid all abrasive cleaning materials. |               |               |  |
| Flat Margins                      | Outside Vertical Edges – from 1/4" to 3/4" (6mm to 19mm).<br>Interior Vertical Edges – 1/8" to 1/4" (4mm to 6mm).<br>Top & Bottom Edges – 1/4" to 3/4" (6mm to 19mm)                                     |               |               |  |
| Pattern Details                   | Individual Flutes are 5/8" (15mm) wide. Back surface is flat.<br>Flutes can run in vertical or horizontal direction.                                                                                     |               |               |  |