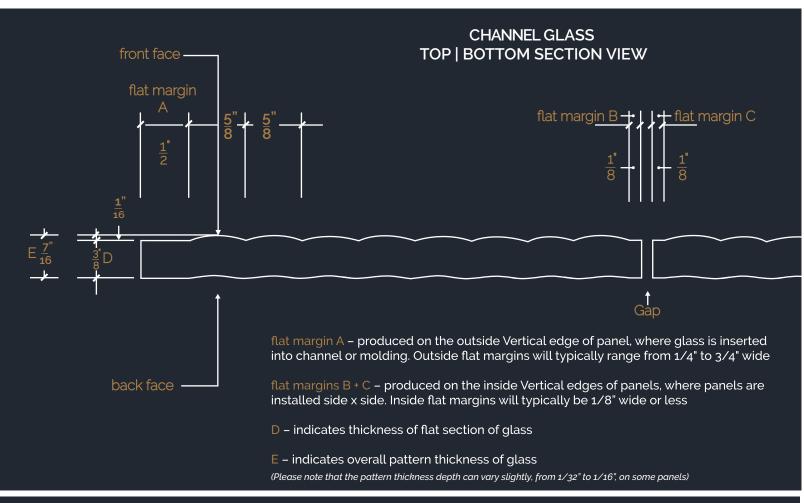

STANDARD MAXIMUM PANEL SIZE

1/2" Glass - 4'0 x 9'0 (12mm glass - 1219mm x 2743mm)

| -Double layers of laminated glass | 5/8" Glass – 5'0 x 10'0 (15mm glass – 1524mm x 3048mm)                                                                                                                                                   |               |               |  |
|-----------------------------------|----------------------------------------------------------------------------------------------------------------------------------------------------------------------------------------------------------|---------------|---------------|--|
| PANEL THICKNESS                   | 1/4"<br>6 MM                                                                                                                                                                                             | 3/8"<br>10 MM | 1/2"<br>12 MM |  |
| Clear                             | •                                                                                                                                                                                                        | •             | •             |  |
| Low Iron                          | •                                                                                                                                                                                                        | •             | •             |  |
| Black                             | •                                                                                                                                                                                                        | •             | •             |  |
| Bronze                            | •                                                                                                                                                                                                        | •             | •             |  |
| Edgework                          | Machine flat polished                                                                                                                                                                                    |               |               |  |
| Safety                            | Tempered, Laminated                                                                                                                                                                                      |               |               |  |
| Cleaning                          | Our glass products can be cleaned with liquid cleaners and paper towels, or soft clothes. Liquid cleaners with out ammonia will help reduce streaks on the glass. Avoid all abrasive cleaning materials. |               |               |  |
| Flat Margins                      | Outside Vertical Edges – from 1/4" to 3/4" (6mm to 19mm).<br>Interior Vertical Edges – 1/8" to 1/4" (4mm to 6mm).<br>Top & Bottom Edges – 1/4" to 3/4" (6mm to 19mm)                                     |               |               |  |
| Pattern Details                   | Individual Flutes are 5/8" (15mm) wide. Back surface is flat.<br>Flutes can run in vertical or horizontal direction.                                                                                     |               |               |  |

## CHANNEL GLASS PROFILE, SECTION VIEW

E – indicates overall pattern thickness of glass

(Please note that the pattern thickness depth can vary slightly, from 1mm to 2mm, on some panels)